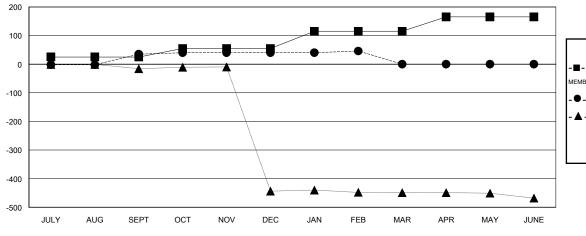

# **LOCATION PAKISTAN**

GMT CA 6

| Clubs                 |                  |                     |                            |                             | Members               |                    |                                  |                              |                             |
|-----------------------|------------------|---------------------|----------------------------|-----------------------------|-----------------------|--------------------|----------------------------------|------------------------------|-----------------------------|
| RESULTS FOR 2013-2014 |                  |                     |                            |                             | RESULTS FOR 2013-2014 |                    |                                  |                              |                             |
| QUARTER               | NEW CLUB<br>GOAL | ACTUAL NEW<br>CLUBS | ACTUAL<br>DROPPED<br>CLUBS | ACTUAL NET<br>GAIN/<br>LOSS | QUARTER               | NEW MEMBER<br>GOAL | ACTUAL TOTAL<br>MEMBERS<br>ADDED | ACTUAL<br>DROPPED<br>MEMBERS | ACTUAL NET<br>GAIN/<br>LOSS |
| JULY/AUG/SEPT         | 1                | 0                   | 0                          | 0                           | JULY/AUG/SEPT         | 25                 | 40                               | 5                            | 35                          |
| OCT/NOV/DEC           | 1                | 0                   | 0                          | 0                           | OCT/NOV/DEC           | 30                 | 5                                | 0                            | 5                           |
| JAN/FEB/MAR           | 2                | 0                   | 0                          | 0                           | JAN/FEB/MAR           | 60                 | 10                               | 4                            | 6                           |
| APR/MAY/JUNE          | 1                | 0                   | 0                          | 0                           | APR/MAY/JUNE          | 50                 | 0                                | 0                            | 0                           |

### GOALS AND ACTUAL NEW CLUBS CUMULATIVE

| -■-  | CURRENT YEAR GOALS FOR NEW |
|------|----------------------------|
| MEMA | EDS                        |

- CURRENT YEAR ACTUAL MEMBERS

- ▲ - LAST YEAR ACTUAL MEMBERS