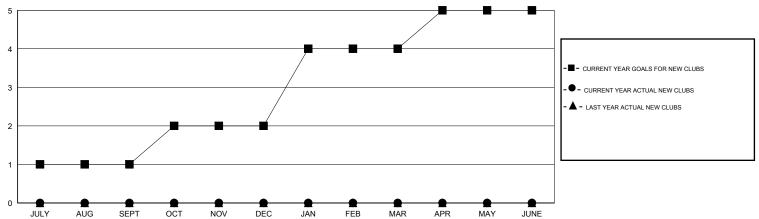

# **LOCATION PAKISTAN**

GMT CA 6

| Clubs                 |                  |                     |                            |                             | Members               |                    |                                  |                              |                             |
|-----------------------|------------------|---------------------|----------------------------|-----------------------------|-----------------------|--------------------|----------------------------------|------------------------------|-----------------------------|
| RESULTS FOR 2013-2014 |                  |                     |                            |                             | RESULTS FOR 2013-2014 |                    |                                  |                              |                             |
| QUARTER               | NEW CLUB<br>GOAL | ACTUAL NEW<br>CLUBS | ACTUAL<br>DROPPED<br>CLUBS | ACTUAL NET<br>GAIN/<br>LOSS | QUARTER               | NEW MEMBER<br>GOAL | ACTUAL TOTAL<br>MEMBERS<br>ADDED | ACTUAL<br>DROPPED<br>MEMBERS | ACTUAL NET<br>GAIN/<br>LOSS |
| JULY/AUG/SEPT         | 1                | 0                   | 0                          | 0                           | JULY/AUG/SEPT         | 25                 | 40                               | 5                            | 35                          |
| OCT/NOV/DEC           | 1                | 0                   | 0                          | 0                           | OCT/NOV/DEC           | 30                 | 5                                | 0                            | 5                           |
| JAN/FEB/MAR           | 2                | 0                   | 0                          | 0                           | JAN/FEB/MAR           | 60                 | 10                               | 4                            | 6                           |
| APR/MAY/JUNE          | 1                | 0                   | 0                          | 0                           | APR/MAY/JUNE          | 50                 | 0                                | 0                            | 0                           |

### GOALS AND ACTUAL NEW CLUBS CUMULATIVE

| -■-  | CURRENT YEAR GOALS FOR NEW |
|------|----------------------------|
| MEMA | EDS                        |

- CURRENT YEAR ACTUAL MEMBERS

- ▲ - LAST YEAR ACTUAL MEMBERS